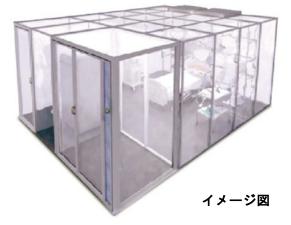

## 組立て式フレームを採用し、既存の建物にも設置が容易。 高い気密性を持った隔離用陰圧ブースを開発

Provides ready-to-assemble frames for easy installation in an existing building. Developed to achieve high levels of airtightness.

既設建屋の床面に緩衝材を設けたフレームを組み立て、 FFU<sup>※1</sup>・制御盤などを組み込むことで自立型のブースの 設置が完了します。[特許第6810301号]

ブース内の圧力を-5Pa以下に維持しながら※2 運用例 空気をろ過した後にブース外へ放出します。 さらに排気HEPAフィルター<sup>※3</sup>を二重にすることで、 外来用 検査用 よりウイルスの捕集漏れを防ぎ高度なろ過を実施。 トリアージ用 ブース ブース 1次側 2次側 HEPA **HEPA** 感染症患者用 陽圧隔離ブ-フィルタ-フィルタ 隔離ブース (仕様変更による対応) 風の流れ